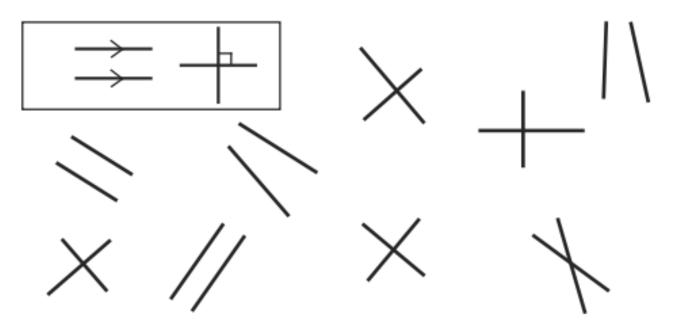

## Year 3 Homework

Fantastic science homework this week; some good plant information was found out. Well done! Recently in maths we have been looking at horizontal and vertical lines as well as parallel and perpendicular lines. Can you label the following pairs of lines as parallel or perpendicular? Then, using a ruler, can you draw a picture using only parallel lines and perpendicular lines? Make sure you label them!

(Tables test - depends on group) Good luck!

Can you label all the lines which are parallel or perpendicular? Use arrows for parallel lines and a right angle sign for perpendicular lines.

Can you draw a picture using only parallel lines and perpendicular lines?

Label any parallel or perpendicular lines. Use arrows for parallel lines and a right angle sign for perpendicular lines.